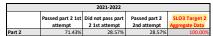

| # of Students | 23                      | Ī   |     |     |  |  |
|---------------|-------------------------|-----|-----|-----|--|--|
|               | SLO3 Target 1 2021-2022 |     |     |     |  |  |
|               | 6.1                     | 6.2 | 6.3 | 6.4 |  |  |
| D             | 0                       | 0   | 0   | 0   |  |  |
| В             | 0                       | 0   | 0   | 0   |  |  |
| P             | 9                       | 9   | 7   | 15  |  |  |
| м             | 14                      | 14  | 16  | 8   |  |  |
| In Process    | 0                       | 0   | 0   | 0   |  |  |

| 2021-2022 %s |        |        |        |        |  |
|--------------|--------|--------|--------|--------|--|
|              | 6.1    | 6.2    | 6.3    | 6.4    |  |
| D            | 0.00%  | 0.00%  | 0.00%  | 0.00%  |  |
| В            | 0.00%  | 0.00%  | 0.00%  | 0.00%  |  |
| P            | 39.13% | 39.13% | 30.43% | 65.22% |  |
| M            | 60.87% | 60.87% | 69.57% | 34.78% |  |