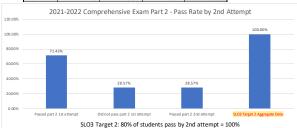

| # of Students | 23                      | Ī   |     |     |  |  |
|---------------|-------------------------|-----|-----|-----|--|--|
|               | SLO3 Target 1 2021-2022 |     |     |     |  |  |
|               | 6.1                     | 6.2 | 6.3 | 6.4 |  |  |
| D             | 0                       | 0   | 0   | 0   |  |  |
| В             | 0                       | 0   | 0   | 0   |  |  |
| P             | 9                       | 9   | 7   | 15  |  |  |
| м             | 14                      | 14  | 16  | 8   |  |  |
| In Process    | 0                       | 0   | 0   | 0   |  |  |

| 2021-2022 %s |        |        |        |        |  |
|--------------|--------|--------|--------|--------|--|
|              | 6.1    | 6.2    | 6.3    | 6.4    |  |
| D            | 0.00%  | 0.00%  | 0.00%  | 0.00%  |  |
| В            | 0.00%  | 0.00%  | 0.00%  | 0.00%  |  |
| P            | 39.13% | 39.13% | 30.43% | 65.22% |  |
| M            | 60.87% | 60.87% | 69.57% | 34.78% |  |