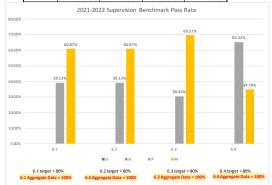

| # of Students | 23                      | Ī   |     |     |  |  |
|---------------|-------------------------|-----|-----|-----|--|--|
|               | SLO3 Target 1 2021-2022 |     |     |     |  |  |
|               | 6.1                     | 6.2 | 6.3 | 6.4 |  |  |
| D             | 0                       | 0   | 0   | 0   |  |  |
| В             | 0                       | 0   | 0   | 0   |  |  |
| P             | 9                       | 9   | 7   | 15  |  |  |
| м             | 14                      | 14  | 16  | 8   |  |  |
| In Process    | 0                       | 0   | 0   | 0   |  |  |

| 2021-2022 %s |        |        |        |        |  |
|--------------|--------|--------|--------|--------|--|
|              | 6.1    | 6.2    | 6.3    | 6.4    |  |
| D            | 0.00%  | 0.00%  | 0.00%  | 0.00%  |  |
| В            | 0.00%  | 0.00%  | 0.00%  | 0.00%  |  |
| P            | 39.13% | 39.13% | 30.43% | 65.22% |  |
| M            | 60.87% | 60.87% | 69.57% | 34.78% |  |