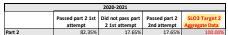

| # of Students | 17<br>SIO3 | Target 1 2020-2021 |     |     |
|---------------|------------|--------------------|-----|-----|
|               | 6.1        | 6.2                | 6.3 | 6.4 |
| D             | 0          | 0                  | 0   | 0   |
| В             | 0          | 0                  | 0   | 0   |
| P             | 5          | 4                  | 4   | 6   |
| М             | 12         | 13                 | 13  | 11  |

| 2020-2021 %s |        |        |        |        |  |
|--------------|--------|--------|--------|--------|--|
|              | 6.1    | 6.2    | 6.3    | 6.4    |  |
| D            | 0.00%  | 0.00%  | 0.00%  | 0.00%  |  |
| В            | 0.00%  | 0.00%  | 0.00%  | 0.00%  |  |
| P            | 29.41% | 23.53% | 23.53% | 35.29% |  |
| М            | 70.59% | 76.47% | 76.47% | 64.71% |  |