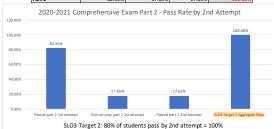

| # of Students | 17<br>SIO3 | Target 1 2020-2021 |     |     |
|---------------|------------|--------------------|-----|-----|
|               | 6.1        | 6.2                | 6.3 | 6.4 |
| D             | 0          | 0                  | 0   | 0   |
| В             | 0          | 0                  | 0   | 0   |
| P             | 5          | 4                  | 4   | 6   |
| М             | 12         | 13                 | 13  | 11  |

| 2020-2021 %s |        |        |        |        |  |
|--------------|--------|--------|--------|--------|--|
|              | 6.1    | 6.2    | 6.3    | 6.4    |  |
| D            | 0.00%  | 0.00%  | 0.00%  | 0.00%  |  |
| В            | 0.00%  | 0.00%  | 0.00%  | 0.00%  |  |
| P            | 29.41% | 23.53% | 23.53% | 35.29% |  |
| М            | 70.59% | 76.47% | 76.47% | 64.71% |  |