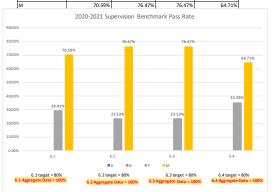

| # of Students | 17<br>SIO3 | Target 1 2020-2021 |     |     |
|---------------|------------|--------------------|-----|-----|
|               | 6.1        | 6.2                | 6.3 | 6.4 |
| D             | 0          | 0                  | 0   | 0   |
| В             | 0          | 0                  | 0   | 0   |
| P             | 5          | 4                  | 4   | 6   |
| М             | 12         | 13                 | 13  | 11  |

| 2020-2021 %s |        |        |        |        |  |
|--------------|--------|--------|--------|--------|--|
|              | 6.1    | 6.2    | 6.3    | 6.4    |  |
| D            | 0.00%  | 0.00%  | 0.00%  | 0.00%  |  |
| В            | 0.00%  | 0.00%  | 0.00%  | 0.00%  |  |
| P            | 29.41% | 23.53% | 23.53% | 35.29% |  |
| М            | 70.59% | 76.47% | 76.47% | 64.71% |  |