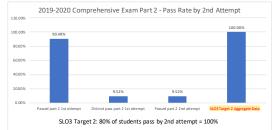

## Comprehensive Exam Reporting

SLO 3, target 2: 80% of students will pass Part 2 of the comprehensive examination by their second attempt.

|           |               | 2                          | 2019-2022                  |              |                                 |
|-----------|---------------|----------------------------|----------------------------|--------------|---------------------------------|
|           | # of Students | Passed part 2<br>attempt 1 | Passed part 2<br>attempt 2 | Total Passed | SLO3 Target 2<br>Aggregate Data |
| 2019-2020 | 21            | 19                         | 2                          | 21           | 100%                            |
| 2020-2021 | 17            | 14                         | 3                          | 17           | 100%                            |
| 2021-2022 | 21            | 15                         | 6                          | 21           | 100%                            |

| 2019-2020 |         |                     |         |                                 |  |  |
|-----------|---------|---------------------|---------|---------------------------------|--|--|
|           |         | Did not pass part 2 |         | SLO3 Target 2<br>Aggregate Data |  |  |
|           | attempt | 1st attempt         | attempt | Appregate butt                  |  |  |
| Part 2    | 90.48%  | 9.52%               | 9.52%   | 100.00%                         |  |  |