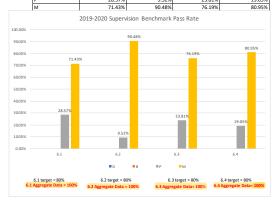

## SLO 3, target 1: 80% of students will score P or M in final semester of MFT 664 on the Evaluation of Students Clinical Skills Rubric: 6.1, 6.2, 6.3 & 6.4

| # of Students           | 21  |     |     |     |  |  |
|-------------------------|-----|-----|-----|-----|--|--|
| SLO3 Target 1 2019-2020 |     |     |     |     |  |  |
|                         | 6.1 | 6.2 | 6.3 | 6.4 |  |  |
| D                       | 0   | 0   | 0   | 0   |  |  |
| В                       | 0   | 0   | 0   | 0   |  |  |
| P                       | 6   | 2   | 5   | 4   |  |  |
|                         |     |     |     |     |  |  |

| 2019-2020 %s |        |       |        |        |  |
|--------------|--------|-------|--------|--------|--|
|              | 6.1    | 6.2   | 6.3    | 6.4    |  |
| D            | 0.00%  | 0.00% | 0.00%  | 0.00%  |  |
| В            | 0.00%  | 0.00% | 0.00%  | 0.00%  |  |
| P            | 28.57% | 9.52% | 23.81% | 19.05% |  |
|              |        |       |        |        |  |